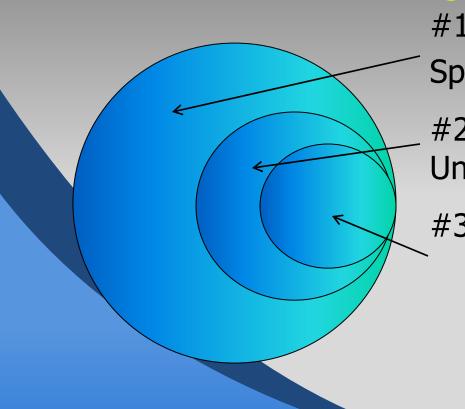

#### Deep Questioning

#1 Presenting Situations –
Specific Issue or Group of Issues

#2 Reason Behind the Situation – Underlying Hunger, Fear/etc

#3 Source of the Situation — Self-Definition, Core Beliefs